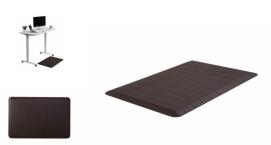

Use the Rapid Refresh mat in the standing position with any height adjustable workstation for ultimate comfort.

Backed by a 10 year warranty.

### **Product Features**

- Perfect to use with any height adjustable workstation when standing.
- 100% PU material