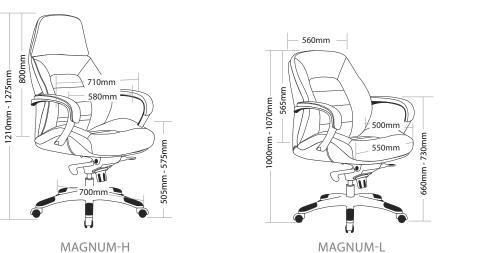

#### MAGNUM-H/MAGNUM-L

- » Adjustable seat height
- » Adjustable seat and back angle
- » Adjustable weight tension
- » Fixed aluminium arms
- » Available in high and low back
- » Moulded seat and back foam
- » Knee tilt mechanism with 3 locking positions
- » 700mm aluminium base
- » Extremely comfortable
- » Available in black leather only
- » Suitable for indoor use only
- » 5 year warranty
- » Weight limit is 120kg

#### **MAGNUM-VC**

- » Fixed aluminium arms
- » Chrome cantilever frame
- » Extremely comfortable
- » Available in black leather only
- » Suitable for indoor use only
- » 5 year warranty
- » Weight limit is 120kg

550mm

580mm

545mm

MAGNUM-VC