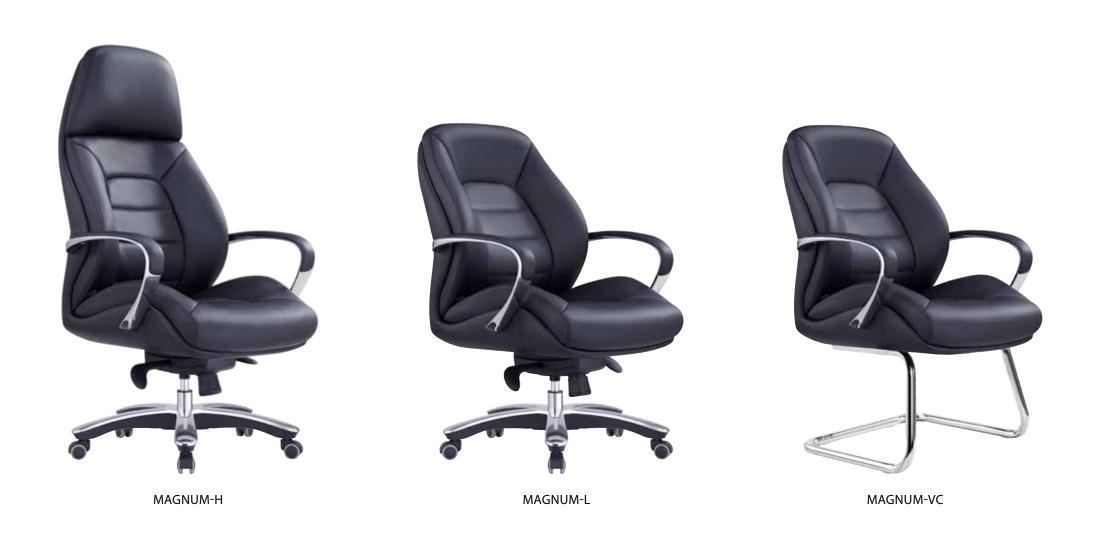

### **MAGNUM**

#### MAGNUM-H/MAGNUM-L

- » Adjustable seat height
- » Adjustable seat and back angle
- » Adjustable weight tension
- » Fixed aluminium arms
- » Available in high and low back
- » Moulded seat and back foam
- » Knee tilt mechanism with 3 locking positions
- » 700mm aluminium base
- » Extremely comfortable
- » Available in black leather only
- » Suitable for indoor use only
- » 5 year warranty
- » Weight limit is 120kg

#### **MAGNUM-VC**

- » Fixed aluminium arms
- » Chrome cantilever frame
- » Extremely comfortable
- » Available in black leather only
- » Suitable for indoor use only
- » 5 year warranty
- » Weight limit is 120kg

## **MAGNUM EXECUTIVE SEATING**