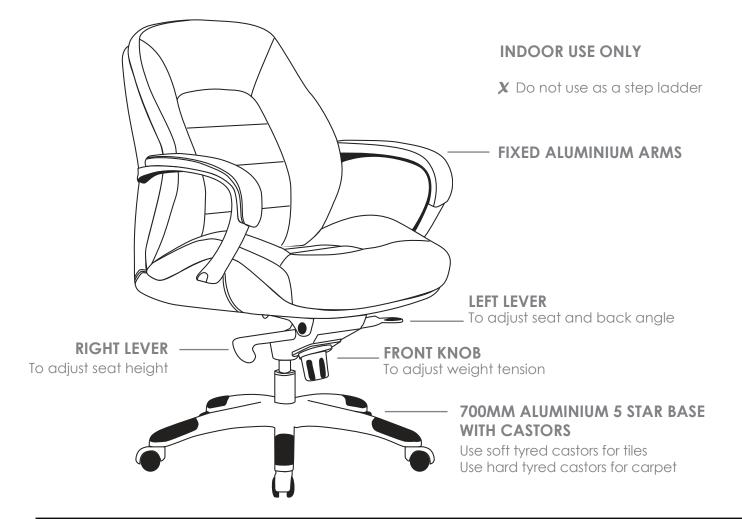

#### MAGNUM-H/MAGNUM-L

- » Adjustable seat height
- » Adjustable seat and back angle
- » Adjustable weight tension
- » Fixed aluminium arms
- » Available in high and low back
- » Moulded seat and back foam
- » Knee tilt mechanism with 3 locking positions
- » 700mm aluminium base
- » Extremely comfortable
- » Available in black leather only
- » Suitable for indoor use only
- » 5 year warranty
- » Weight limit is 120kg

#### **MAGNUM-VC**

- » Fixed aluminium arms
- » Chrome cantilever frame
- » Extremely comfortable
- » Available in black leather only
- » Suitable for indoor use only
- » 5 year warranty
- » Weight limit is 120kg