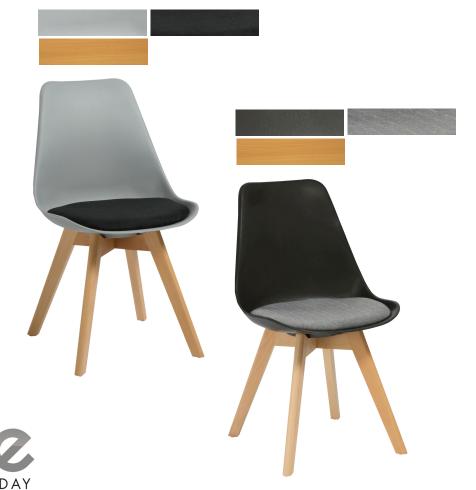

# **PRODUCT FEATURES**

- Stylish Break out, Reception or Meeting Chair
- Features Elegant Slanted Timber Legs
- Polypropylene Shell
- Soft Upholstered Seat Pad
- Available in 2 colours
- 110kg Weight Rating

### **FINISHES**

- · Black with Grey Seat Pad
- OR Grey with Black Seat Pad
- Oak Coloured Timber Leg