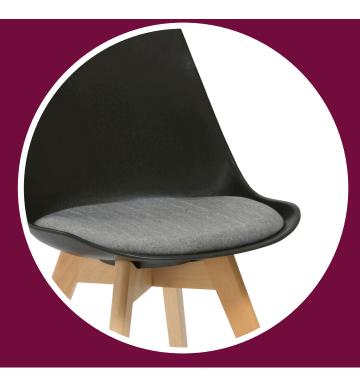

# **PRODUCT FEATURES**

- Stylish Break out, Reception or Meeting Chair
- Features Elegant Slanted Timber Legs
- Polypropylene Shell
- Soft Upholstered Seat Pad
- Available in 2 colours
- 110kg Weight Rating

## PRODUCT DIMENSIONS

- 480mm Seat Width
- 470mm Seat Height
- 825mm Overall Height
- 440mm Overall Depth
- 440mm Overall Width
- 355mm Back Height

### **FINISHES**

- · Black with Grey Seat Pad
- OR Grey with Black Seat Pad
- Oak Coloured Timber Leg