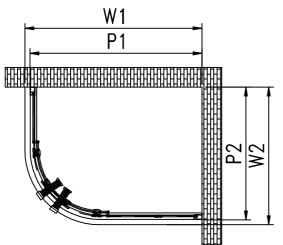

|           | Р       | W    |
|-----------|---------|------|
| 900x900   | 850-875 | 900  |
| 1000x1000 | 950-975 | 1000 |

Step 1

Step 2

Step 3

Step 4

Step 5

Step 6

Step 7