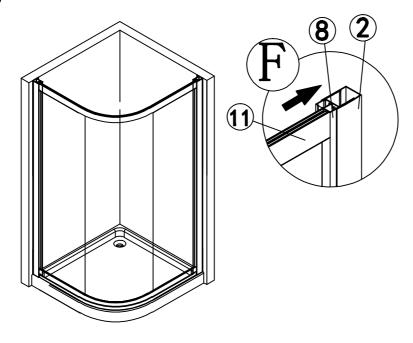

14             |             | x4         |
| 5   | ● ST4*10        | x6         | 15             |             | x2         |
| 6   | ⊕<br>ST4*35     | x8         | 16             | <b>©</b>    | x4         |
| 7   |                 | <b>x</b> 2 | 17             |             | x8         |
| 8   |                 | <b>x</b> 2 | 18             | Short       | <b>x</b> 2 |
|     |                 |            | 19             | Long        | <b>x</b> 2 |
| 9   |                 | <b>x</b> 2 | 20             | 3           | <b>x</b> 2 |
| 10  |                 | x8         |                |             |            |



|           | Р       | W    |
|-----------|---------|------|
| 900x900   | 850-875 | 900  |
| 1000x1000 | 950-975 | 1000 |

Step 1

Step 2



Step 3

Step 4





Step 5



Step 6



Step 7



Step 8

Step 9



Step 10



Step 11



Step 12



Step 14