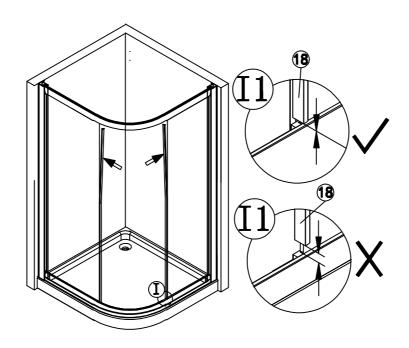

|           | Р       | W    |
|-----------|---------|------|
| 900x900   | 850-875 | 900  |
| 1000x1000 | 950-975 | 1000 |

Step 1

Step 2

Step 3

Step 4

Step 5

Step 6

Step 7