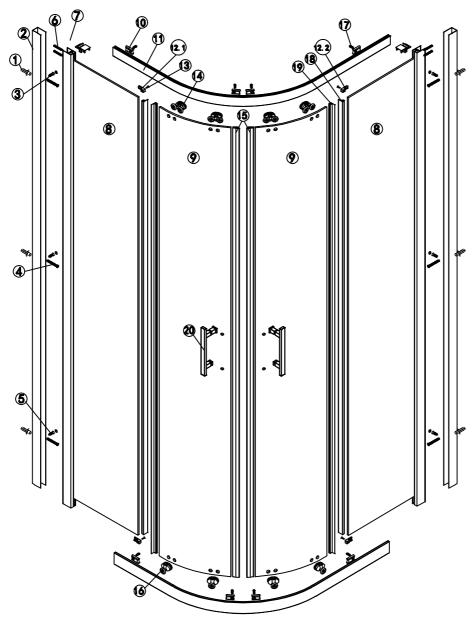

## new louve curved

Installation ready:

| NO. | Designation     | Pieces     | NO.            | Designation | Pieces     |
|-----|-----------------|------------|----------------|-------------|------------|
| 1   | <b>\$\phi_6</b> | х6         | 11             |             | <b>x</b> 2 |
| 2   | $\bigcirc$      | x2         | 12. 1<br>12. 2 |             | x2<br>x2   |
| 3   |                 | х6         | 13             |             | x4         |
| 4   |                 | x6         | 14             |             | x4         |
| 5   | ● ST4*10        | x6         | 15             |             | x2         |
| 6   | ⊕<br>ST4*35     | x8         | 16             | <b>©</b>    | x4         |
| 7   |                 | <b>x</b> 2 | 17             |             | x8         |
| 8   |                 | <b>x</b> 2 | 18             | Short       | <b>x</b> 2 |
|     |                 |            | 19             | Long        | <b>x</b> 2 |
| 9   |                 | <b>x</b> 2 | 20             | 3           | <b>x</b> 2 |
| 10  |                 | x8         |                |             |            |