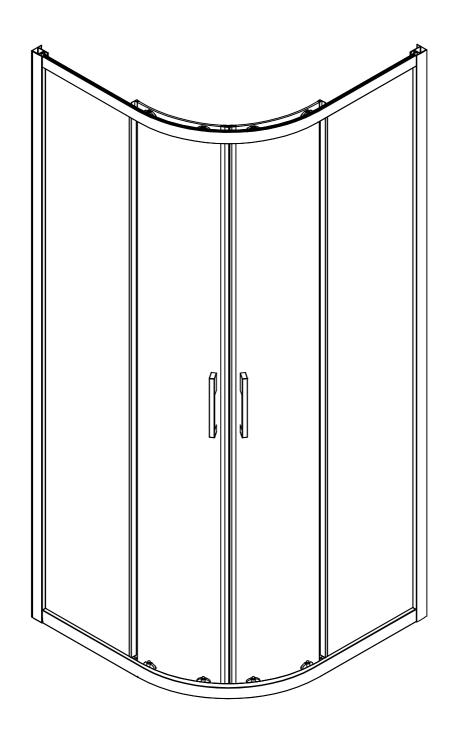

## new louve curved

Installation ready:

| NO. | Designation     | Pieces     | NO.            | Designation | Pieces     |
|-----|-----------------|------------|----------------|-------------|------------|
| 1   | <b>\$\phi_6</b> | х6         | 11             |             | <b>x</b> 2 |
| 2   | $\bigcirc$      | x2         | 12. 1<br>12. 2 |             | x2<br>x2   |
| 3   |                 | х6         | 13             |             | x4         |
| 4   |                 | x6         | 14             |             | x4         |
| 5   | ● ST4*10        | x6         | 15             |             | x2         |
| 6   | ⊕<br>ST4*35     | x8         | 16             | <b>©</b>    | x4         |
| 7   |                 | <b>x</b> 2 | 17             |             | x8         |
| 8   |                 | <b>x</b> 2 | 18             | Short       | <b>x</b> 2 |
|     |                 |            | 19             | Long        | <b>x</b> 2 |
| 9   |                 | <b>x</b> 2 | 20             | 3           | <b>x</b> 2 |
| 10  |                 | x8         |                |             |            |