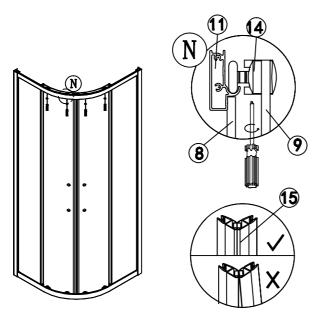

| ● ST4*10        | x6         | 15             |             | x2         |
| 6   | ⊕<br>ST4*35     | x8         | 16             | <b>©</b>    | x4         |
| 7   |                 | <b>x</b> 2 | 17             |             | x8         |
| 8   |                 | <b>x</b> 2 | 18             | Short       | <b>x</b> 2 |
|     |                 |            | 19             | Long        | <b>x</b> 2 |
| 9   |                 | <b>x</b> 2 | 20             | 3           | <b>x</b> 2 |
| 10  |                 | x8         |                |             |            |



|           | Р       | W    |
|-----------|---------|------|
| 900x900   | 850-875 | 900  |
| 1000x1000 | 950-975 | 1000 |

Step 1

Step 2



Step 3

Step 4





Step 5



Step 6



Step 7



Step 8

Step 9



Step 10



Step 11



Step 12



Step 14