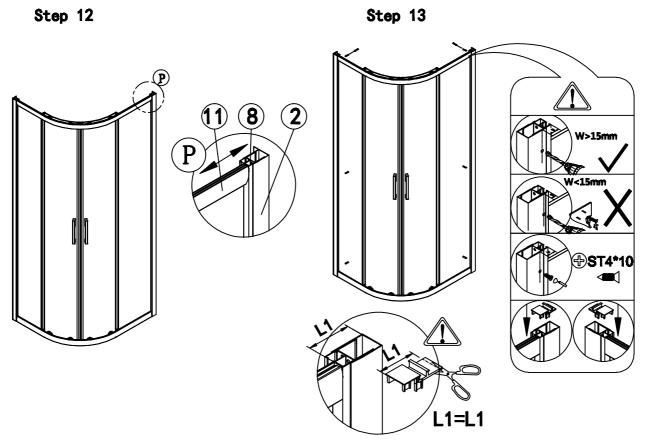

x6         | 15             |             | x2         |
| 6   | ⊕<br>ST4*35     | x8         | 16             | <b>©</b>    | x4         |
| 7   |                 | <b>x</b> 2 | 17             |             | x8         |
| 8   |                 | <b>x</b> 2 | 18             | Short       | <b>x</b> 2 |
|     |                 |            | 19             | Long        | <b>x</b> 2 |
| 9   |                 | <b>x</b> 2 | 20             | 3           | <b>x</b> 2 |
| 10  |                 | x8         |                |             |            |



|           | Р       | W    |
|-----------|---------|------|
| 900x900   | 850-875 | 900  |
| 1000x1000 | 950-975 | 1000 |

Step 1

Step 2



Step 3

Step 4





Step 5



Step 6



Step 7



Step 8

Step 9



Step 10



Step 11



Step 12



Step 14