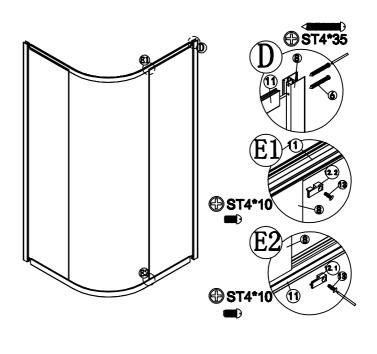

|           | Р       | W    |
|-----------|---------|------|
| 900x900   | 850-875 | 900  |
| 1000x1000 | 950-975 | 1000 |

Step 1

Step 2

Step 3

Step 4

Step 5

Step 6

Step 7