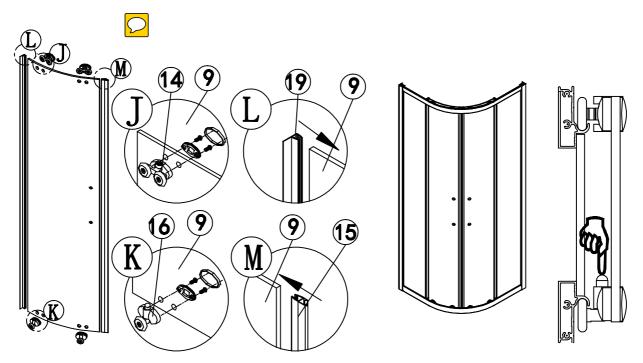

|
| 5   | ● ST4*10        | x6         | 15             |             | x2         |
| 6   | ⊕<br>ST4*35     | x8         | 16             | <b>©</b>    | x4         |
| 7   |                 | <b>x</b> 2 | 17             |             | x8         |
| 8   |                 | <b>x</b> 2 | 18             | Short       | <b>x</b> 2 |
|     |                 |            | 19             | Long        | <b>x</b> 2 |
| 9   |                 | <b>x</b> 2 | 20             | 3           | <b>x</b> 2 |
| 10  |                 | x8         |                |             |            |



|           | Р       | W    |
|-----------|---------|------|
| 900x900   | 850-875 | 900  |
| 1000x1000 | 950-975 | 1000 |

Step 1

Step 2



Step 3

Step 4





Step 5



Step 6



Step 7



Step 8

Step 9



Step 10



Step 11



Step 12



Step 14