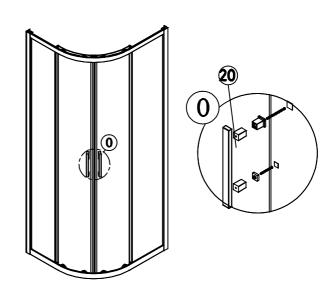

## new louve curved

Installation ready:

| NO. | Designation     | Pieces     | NO.            | Designation | Pieces     |
|-----|-----------------|------------|----------------|-------------|------------|
| 1   | <b>\$\phi_6</b> | х6         | 11             |             | <b>x</b> 2 |
| 2   | $\bigcirc$      | x2         | 12. 1<br>12. 2 |             | x2<br>x2   |
| 3   |                 | х6         | 13             |             | x4         |
| 4   |                 | x6         | 14             |             | x4         |
| 5   | ● ST4*10        | x6         | 15             |             | x2         |
| 6   | ⊕<br>ST4*35     | x8         | 16             | <b>©</b>    | x4         |
| 7   |                 | <b>x</b> 2 | 17             |             | x8         |
| 8   |                 | <b>x</b> 2 | 18             | Short       | <b>x</b> 2 |
|     |                 |            | 19             | Long        | <b>x</b> 2 |
| 9   |                 | <b>x</b> 2 | 20             | 3           | <b>x</b> 2 |
| 10  |                 | x8         |                |             |            |