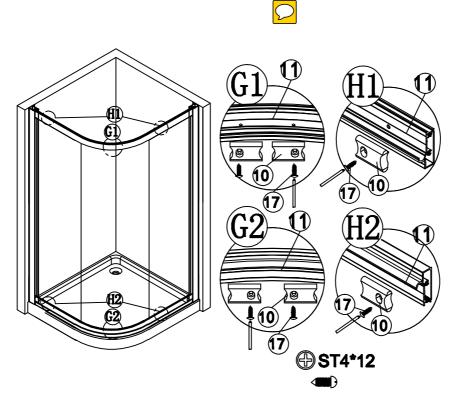

|           | Р       | W    |
|-----------|---------|------|
| 900x900   | 850-875 | 900  |
| 1000x1000 | 950-975 | 1000 |

Step 1

Step 2

Step 3

Step 4

Step 5

Step 6

Step 7