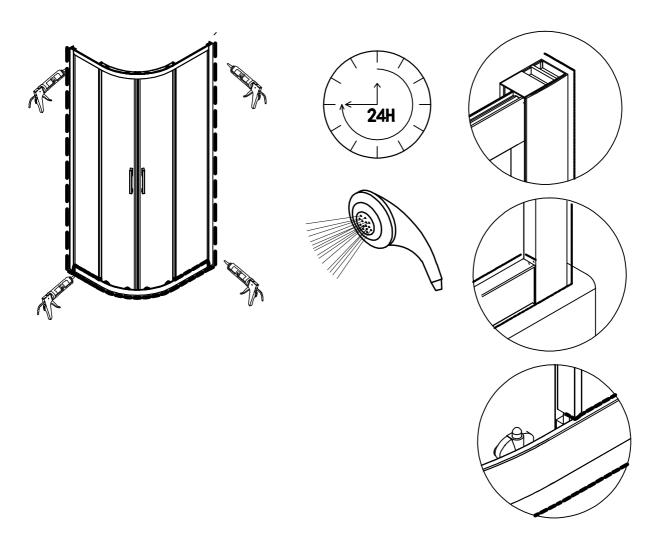

| 15             |             | x2         |
| 6   | ⊕<br>ST4*35     | x8         | 16             | <b>©</b>    | x4         |
| 7   |                 | <b>x</b> 2 | 17             |             | x8         |
| 8   |                 | <b>x</b> 2 | 18             | Short       | <b>x</b> 2 |
|     |                 |            | 19             | Long        | <b>x</b> 2 |
| 9   |                 | <b>x</b> 2 | 20             | 3           | <b>x</b> 2 |
| 10  |                 | x8         |                |             |            |



|           | Р       | W    |
|-----------|---------|------|
| 900x900   | 850-875 | 900  |
| 1000x1000 | 950-975 | 1000 |

Step 1

Step 2



Step 3

Step 4





Step 5



Step 6



Step 7



Step 8

Step 9



Step 10



Step 11



Step 12



Step 14