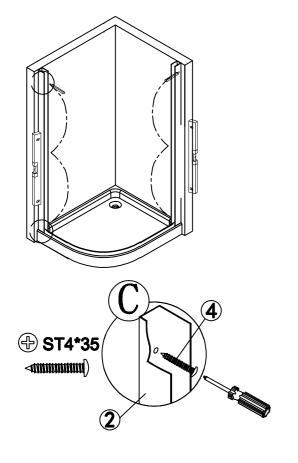

|           | Р       | W    |
|-----------|---------|------|
| 900x900   | 850-875 | 900  |
| 1000x1000 | 950-975 | 1000 |

Step 1

Step 2

Step 3

Step 4

Step 5

Step 6

Step 7