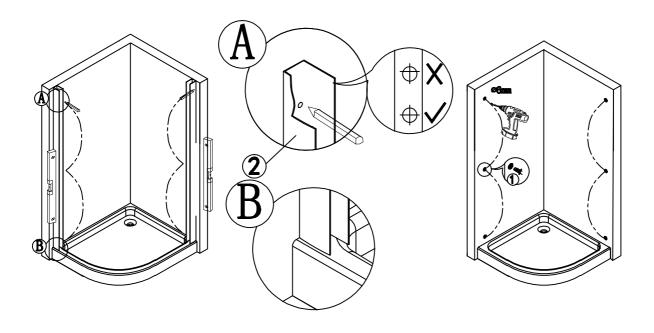

|           | Р       | W    |
|-----------|---------|------|
| 900x900   | 850-875 | 900  |
| 1000x1000 | 950-975 | 1000 |

Step 1

Step 2

Step 3

Step 4

Step 5

Step 6

Step 7